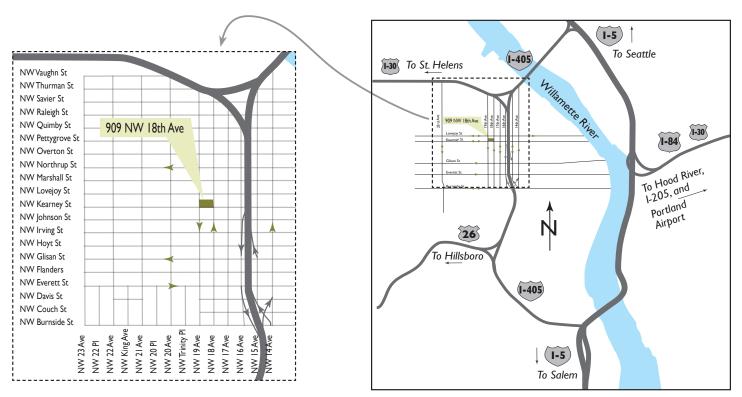

## Directions — driving to— James P. Thomas, MD

909 NW 18th Ave., Portland, OR 97209 • 503/478-1845

### From the North on I-5

From southbound I-5 take exit #302B onto I-405 South. Take exit #2B onto NW Everett St. and merge onto NW 16th Ave. Go four blocks and turn Right on NW Davis. Take the second Right on NW 18th Ave. Continue on NW 18th Ave just past NW Kearney Ave; the office is on the Left.

#### From the East on I-5

From westbound I-84, exit to southbound I-5. Exit to I-405 North. Take Exit #2B Everett St. Go two lights, and turn Left on NW Glisan Ave. Continue over the freeway, and turn Right onto NW 18th Ave. Continue on NW 18th Ave just past NW Kearney Ave; the office is on the Left.

### From East Portland via the Broadway Bridge

From westbound NE Broadway, cross the Broadway Bridge. Stay in the Right lane, exiting toward NW Lovejoy St. You will be diverted northward onto NW 10th Ave. Take the second Left onto NW Northrup St. Turn Left onto NW 19th Ave. Go through two streets, and turn Left into our parking lot.

### From the West on Hwy 26

From eastbound Hwy 26 East, take I-405 North just as you exit the tunnel (be in the left lane). Exit immediately at #2B Everett St. Go two lights, and turn Left on NW Glisan St. Continue over the freeway and turn Right on NW 18th Ave. Proceed on NW 18th Ave just past NW Kearney St, and the office is on the Left.

### From the West on Hwy 30

From eastbound Hwy 30 East, keep right at the fork and take I-405 South. Exit at #2B Everett St. and merge onto NW 16th Ave. Go four blocks and turn Right on NW Davis. Take the second Right on NW 18th Ave. Continue on NW 18th Ave just past NW Kearney Ave; the office is on the Left.

### From the South on I-5

From northbound I-5 exit to I-405 North. Take exit #2B Everett St. Go two lights and turn Left on NW Glisan St. Go over the freeway and turn Right on NW 18th Ave. Continue on 18th Ave just past NW Kearney St. The office is on the Left.