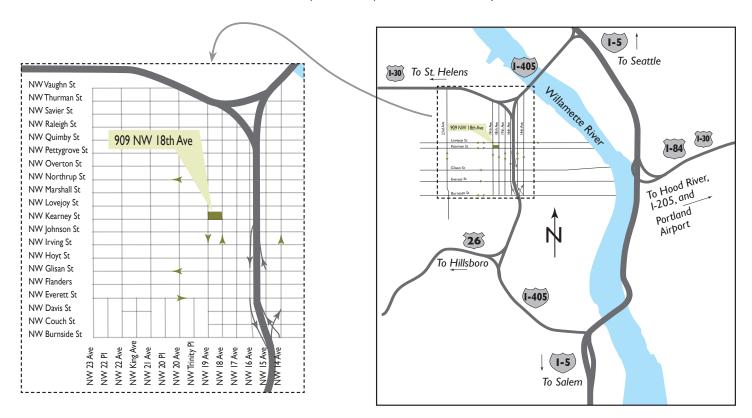

# Directions — leaving from — James P. Thomas, MD

909 NW 18th Ave., Portland, OR 97209 • 503/478-1845

### To head North on I-5 towards Seattle

Turn Left from our parking lot, heading North on NW 18th Ave. Turn Right at the first corner onto NW Lovejoy St. Go two blocks and turn Right onto NW 16th Ave. Head South on NW 16th Ave, and turn Left on NW Everett St. Go over the I-405 freeway, and turn Left onto NW 15th Ave. Go two blocks, and drop onto the I-405 on-ramp. Take I-405 to I-5 North.

### To head East on I-84 towards Hood River/The Dalles

Turn Left from our parking lot, heading North on NW 18th Ave. Turn Right at the first corner onto NW Lovejoy St. Go two blocks and turn Right onto NW 16th Ave. Head South on NW 16th Ave to the I-405 South on-ramp. Drop onto I-405 South. Take I-405 to 1-5 North, then watch for signs for I-84 Eastbound towards The Dalles.

### To head West on Hwy 26 towards Hillsboro

Turn Left from our parking lot, heading North on NW 18th Ave. Turn Right at the first corner onto NW Lovejoy St. Go two blocks and turn Right onto NW 16th Ave. Head South on NW 16th Ave. to the I-405 South on-ramp. Drop onto I-405 South. Stay in the right lane, and immediately you will see signs for Hwy 26 West.

### To head West on Hwy 30 towards St Helens

Turn Left from our parking lot, heading North on NW 18th Ave. Turn Right at the first corner onto NW Lovejoy St. Go three blocks and turn Left onto NW 15th Ave. Go eight blocks and turn Right to stay on NW 15th Ave. Take the first Left on NW Front St. Turn Left on NW Nicolai St. Take the second Right onto Hwy 30 West.

### To head South on I-5 to Salem

Turn Left from our parking lot, heading North on NW 18th Ave. Turn Right at the first corner onto NW Lovejoy St. Go two blocks and turn Right on NW 16th Ave. Head South on NW 16th Ave. to the I-405 South on-ramp. Take the I-405 on-ramp, merging left, and follow the signs to 1-5 South towards Salem.